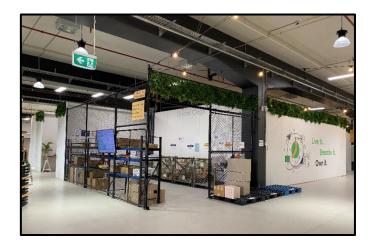

Our office is in a shared work facility called CLIK Collective and is in the old Morris Moor building. The entrance to the building is under the metal loading bay canopy and through the roller door.

The reception desk will be to your left as you enter the roller door. If reception is unattended, you can leave your sample in the Goods Cage.