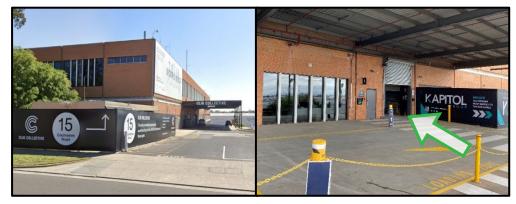

Our office is in a shared work facility called CLIK Collective and is in the old Morris Moor building. The entrance to the building is under the metal loading bay canopy and through the roller door.

The reception desk will be to your left as you enter the roller door. If reception is unattended, you can leave your sample in the Goods Cage.