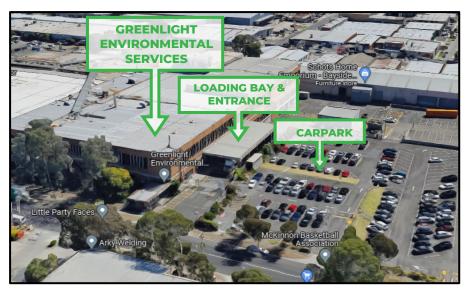

## How To Find Us

If you would like to drop off a sample to be tested, please use the following instructions to find our office.

Our address is <u>Greenlight</u> <u>Environmental Services Pty</u> <u>Ltd, Office 24, 15 Cochranes</u> <u>Rd, MOORABBIN VIC 3189</u>. Click on our above address for our location on google maps.

Our office is in a shared work facility called CLIK Collective and is in the old Morris Moor building. The entrance to the building is under the metal loading bay canopy and through the roller door.

The reception desk will be to your left as you enter the roller door. If reception is unattended, you can leave your sample in the Goods Cage.